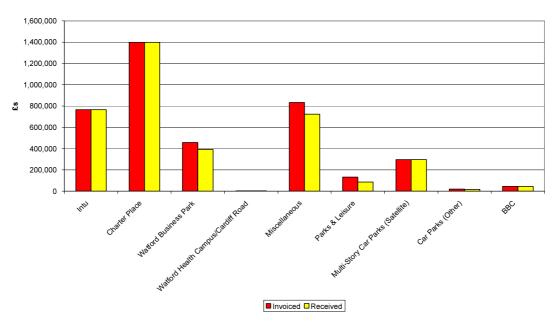

## 5. FINANCE DIGEST: PERIOD 7 (Pages 41 - 64)

This report provides Budget Panel with the latest edition of the Finance Digest.