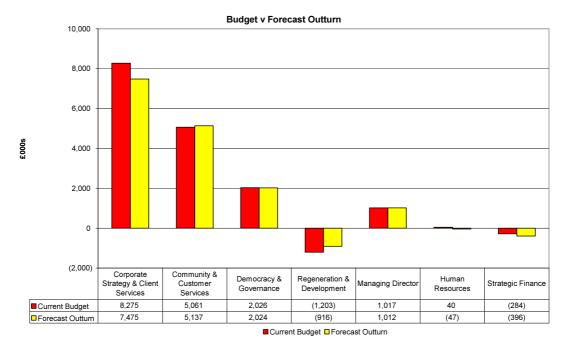

## 5. FINANCE DIGEST: PERIOD 7 (Pages 41 - 64)

This report provides Budget Panel with the latest edition of the Finance Digest.