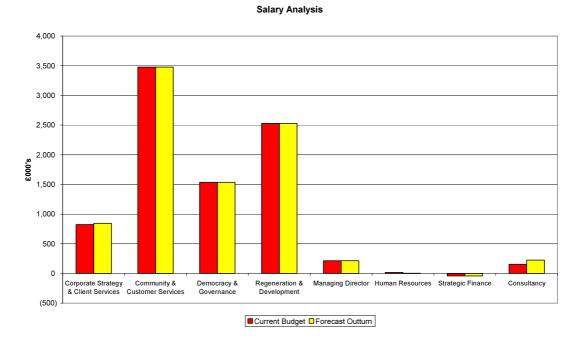

## 5. FINANCE DIGEST: PERIOD 7 (Pages 41 - 64)

This report provides Budget Panel with the latest edition of the Finance Digest.