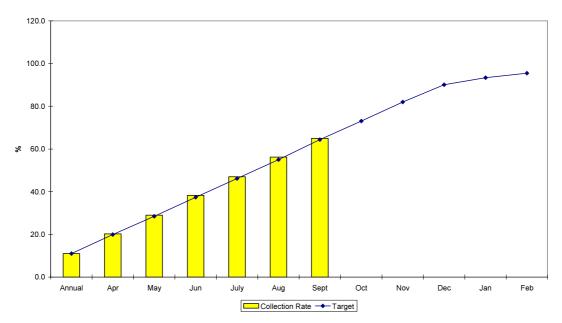

## 5. FINANCE DIGEST: PERIOD 7 (Pages 41 - 64)

This report provides Budget Panel with the latest edition of the Finance Digest.