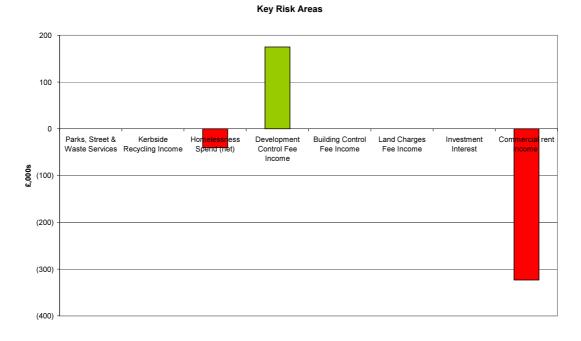

## 5. FINANCE DIGEST: PERIOD 7 (Pages 41 - 64)

This report provides Budget Panel with the latest edition of the Finance Digest.