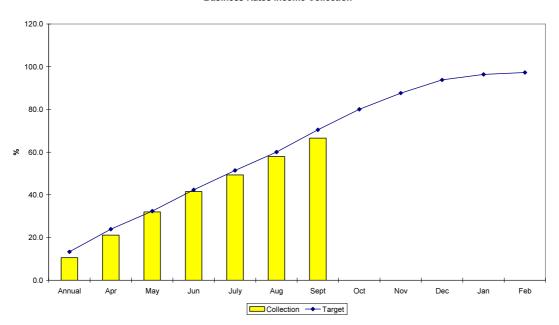

## 5. FINANCE DIGEST: PERIOD 7 (Pages 41 - 64)

This report provides Budget Panel with the latest edition of the Finance Digest.